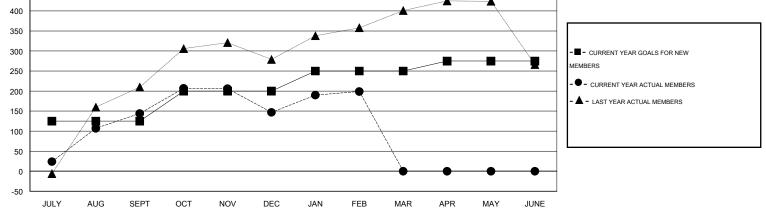

## GMT: NAZMUL HAQUE

| LOCATION NEPAL |
|----------------|
|----------------|

| Clubs                 |                  |           |                  |                       | Members       |                    |                                     |                    |                  |
|-----------------------|------------------|-----------|------------------|-----------------------|---------------|--------------------|-------------------------------------|--------------------|------------------|
| RESULTS FOR 2014-2015 |                  |           |                  | RESULTS FOR 2014-2015 |               |                    |                                     |                    |                  |
| QUARTER               | NEW CLUB<br>GOAL | NEW CLUBS | DROPPED<br>CLUBS | NET<br>GAIN/LOSS      | QUARTER       | NEW MEMBER<br>GOAL | CHARTER AND<br>NEW MEMBERS<br>ADDED | DROPPED<br>MEMBERS | NET<br>GAIN/LOSS |
| JULY/AUG/SEPT         | 5                | 4         | 0                | 4                     | JULY/AUG/SEPT | 125                | 215                                 | 71                 | 144              |
| OCT/NOV/DEC           | 3                | 1         | 2                | -1                    | OCT/NOV/DEC   | 75                 | 158                                 | 155                | 3                |
| JAN/FEB/MAR           | 2                | 1         | 2                | -1                    | JAN/FEB/MAR   | 50                 | 110                                 | 58                 | 52               |
| APR/MAY/JUNE          | 1                | 0         | 0                | 0                     | APR/MAY/JUNE  | 25                 | 0                                   | 0                  | 0                |