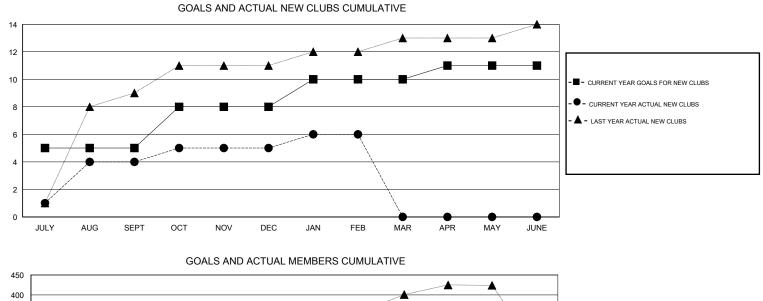

## GMT: NAZMUL HAQUE

| LOCATION NEPAL |
|----------------|
|----------------|

| Clubs                 |                  |           |                  |                       | Members       |                    |                                     |                    |                  |
|-----------------------|------------------|-----------|------------------|-----------------------|---------------|--------------------|-------------------------------------|--------------------|------------------|
| RESULTS FOR 2014-2015 |                  |           |                  | RESULTS FOR 2014-2015 |               |                    |                                     |                    |                  |
| QUARTER               | NEW CLUB<br>GOAL | NEW CLUBS | DROPPED<br>CLUBS | NET<br>GAIN/LOSS      | QUARTER       | NEW MEMBER<br>GOAL | CHARTER AND<br>NEW MEMBERS<br>ADDED | DROPPED<br>MEMBERS | NET<br>GAIN/LOSS |
| JULY/AUG/SEPT         | 5                | 4         | 0                | 4                     | JULY/AUG/SEPT | 125                | 215                                 | 71                 | 144              |
| OCT/NOV/DEC           | 3                | 1         | 2                | -1                    | OCT/NOV/DEC   | 75                 | 158                                 | 155                | 3                |
| JAN/FEB/MAR           | 2                | 1         | 2                | -1                    | JAN/FEB/MAR   | 50                 | 110                                 | 58                 | 52               |
| APR/MAY/JUNE          | 1                | 0         | 0                | 0                     | APR/MAY/JUNE  | 25                 | 0                                   | 0                  | 0                |